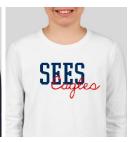

#### **Feminine Design 2: SEES Eagles**

#### To Order These Items: https://www.customink.com/g/sev0-00ch-n9xm

Anvil Women's Hooded Long Sleeve T-shirt - navy

New Era Women's Heritage Blend Raglan T-shirt - True Navy/White

District Women's V.I.T. Long Sleeve V-Neck T-Shirt - Light Heathered Navy