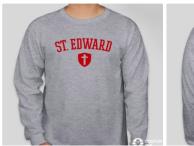

#### **Feminine Design 1: Saint Edward Script**

To Order These Items: https://www.customink.com/g/sev0-00ch-n9u0

New Era Women's Heritage Blend Short Sleeve Raglan T-shirt - Dark Royal/Dark Royal Twist

Anvil Women's Hooded Long Sleeve T-Shirt - Navy