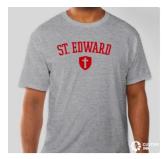

#### **Feminine Design 1: Saint Edward Script**

To Order These Items: https://www.customink.com/g/sev0-00ch-n9u0

New Era Women's Heritage Blend Short Sleeve Raglan T-shirt - Dark Royal/Dark Royal Twist

Anvil Women's Hooded Long Sleeve T-Shirt - Navy