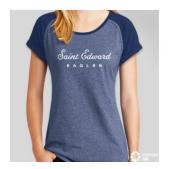

#### **Feminine Design 2: SEES Eagles**

#### To Order These Items: https://www.customink.com/g/sev0-00ch-n9xm

Anvil Women's Hooded Long Sleeve T-shirt - navy

New Era Women's Heritage Blend Raglan T-shirt - True Navy/White

District Women's V.I.T. Long Sleeve V-Neck T-Shirt - Light Heathered Navy

Eagles

District Women's V.I.T. Long District Women's V.I.T. Long Sleeve V-Neck T-Shirt - Light Sleeve V-Neck T-Shirt - Light Gray Heather

White

Bella + Canvas Long Sleeve Jersey T-Shirt - Red

Bella + Canvas Long Sleeve Bella + Canvas Long Sleeve Jersey T-Shirt - Blue