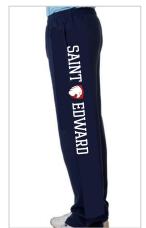

### **Sweat Pant Design**

To Order These Items: https://www.customink.com/g/sev0-00ch-n8r9

Jerzees Youth Open Bottom Sweatpants — J. Navy Note: Graphic on the side of leg.

Jerzees Youth Open Bottom Sweatpants — Oxford Note: Graphic on the side of leg.