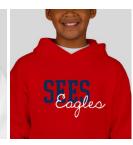

#### **Feminine Design 2: SEES Eagles**

#### To Order These Items: https://www.customink.com/g/sev0-00ch-n9xm

Anvil Women's Hooded Long Sleeve T-shirt - navy

New Era Women's Heritage Blend Raglan T-shirt - True Navy/White

District Women's V.I.T. Long Sleeve V-Neck T-Shirt - Light Heathered Navy

Eagles

District Women's V.I.T. Long District Women's V.I.T. Long Sleeve V-Neck T-Shirt - Light Sleeve V-Neck T-Shirt - Light Gray Heather

White

Bella + Canvas Long Sleeve Jersey T-Shirt - Red

Bella + Canvas Long Sleeve Bella + Canvas Long Sleeve Jersey T-Shirt - Blue

Jersey T-Shirt - White

Jerzees Youth Nublend 50/50 Pullover Hoodie -Athletic Heather

Jerzees Youth Nublend 50/50 Pullover Hoodie -White

Jerzees Youth Nublend 50/50 Pullover Hoodie -