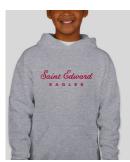

Jerzees Youth Nublend 50/50 Pullover Hoodie -True Red

Jerzees Youth Nublend 50/50 Pullover Hoodie -Athletic Heather

Jerzees Youth Nublend 50/50 Pullover Hoodie -White