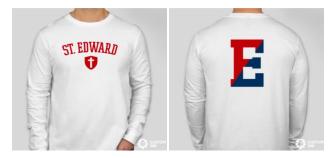

## **Masculine Design 1: Double Sided Tee**

To Order These Items: https://www.customink.com/g/sev0-00ch-n9ry

Bella + Canvas Long Sleeve Jersey T-Shirt - White

Jerzees 50/50 T-Shirt - Athletic Heather

Jerzees 50/50 Long Sleeve T-Shirt - Athletic Heather