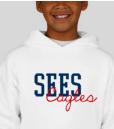

#### **Feminine Design 2: SEES Eagles**

#### To Order These Items: https://www.customink.com/g/sev0-00ch-n9xm

Anvil Women's Hooded Long Sleeve T-shirt - navy

New Era Women's Heritage Blend Raglan T-shirt - True Navy/White

District Women's V.I.T. Long Sleeve V-Neck T-Shirt - Light Heathered Navy