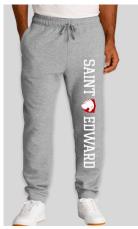

Port & Company Core Fleece Joggers - Navy Note: Graphic on the front of leg.

Port & Company Core Fleece Joggers -Athletic Heather Note: Graphic on the front of leg.