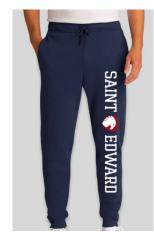

Port & Company Core Fleece Joggers - Navy Note: Graphic on the front of leg.

Port & Company Core Fleece Joggers -Athletic Heather Note: Graphic on the front of leg.