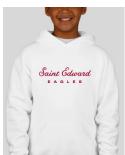

Jerzees Youth Nublend 50/50 Pullover Hoodie -True Red

Jerzees Youth Nublend 50/50 Pullover Hoodie -Athletic Heather

Jerzees Youth Nublend 50/50 Pullover Hoodie -White