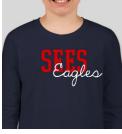

#### **Feminine Design 2: SEES Eagles**

#### To Order These Items: https://www.customink.com/g/sev0-00ch-n9xm

Anvil Women's Hooded Long Sleeve T-shirt - navy

New Era Women's Heritage Blend Raglan T-shirt - True Navy/White

District Women's V.I.T. Long Sleeve V-Neck T-Shirt - Light Heathered Navy