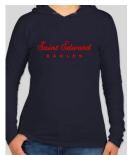

#### **Feminine Design 1: Saint Edward Script**

To Order These Items: https://www.customink.com/g/sev0-00ch-n9u0

New Era Women's Heritage Blend Short Sleeve Raglan T-shirt - Dark Royal/Dark Royal Twist

Anvil Women's Hooded Long Sleeve T-Shirt - Navy

Anvil Women's Hooded Long Sleeve T-Shirt - White

Bella + Canvas Long Sleeve Jersey T-Shirt - White

Bella + Canvas Long Sleeve Jersey T-Shirt -Navy

Bella + Canvas Long Sleeve Jersey T-Shirt - Red

Jerzees Youth Nublend 50/50 Pullover Hoodie-Athletic Heather