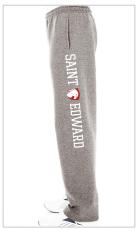

### **Sweat Pant Design**

To Order These Items: https://www.customink.com/g/sev0-00ch-n8r9

Jerzees Youth Open Bottom Sweatpants — J. Navy Note: Graphic on the side of leg.

Jerzees Youth Open Bottom Sweatpants — Oxford Note: Graphic on the side of leg.