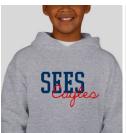

#### **Feminine Design 2: SEES Eagles**

#### To Order These Items: https://www.customink.com/g/sev0-00ch-n9xm

Anvil Women's Hooded Long Sleeve T-shirt - navy

New Era Women's Heritage Blend Raglan T-shirt - True Navy/White

District Women's V.I.T. Long Sleeve V-Neck T-Shirt - Light Heathered Navy