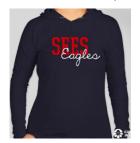

#### **Feminine Design 2: SEES Eagles**

#### To Order These Items: https://www.customink.com/g/sev0-00ch-n9xm

Anvil Women's Hooded Long Sleeve T-shirt - navy

New Era Women's Heritage Blend Raglan T-shirt - True Navy/White

District Women's V.I.T. Long Sleeve V-Neck T-Shirt - Light Heathered Navy

Jersey T-Shirt - White

Jerzees Youth Nublend 50/50 Pullover Hoodie -Athletic Heather

Jerzees Youth Nublend 50/50 Pullover Hoodie -White

Jerzees Youth Nublend 50/50 Pullover Hoodie -