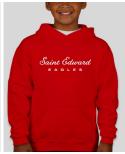

Jerzees Youth Nublend 50/50 Pullover Hoodie -True Red

Jerzees Youth Nublend 50/50 Pullover Hoodie -Athletic Heather

Jerzees Youth Nublend 50/50 Pullover Hoodie -White